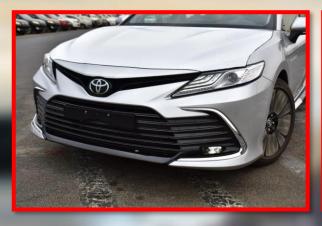

#### **EXTERIOR FEATURES**

ALLOY WHEEL 18-INCH (BLACK COLORED)

LED HEADLAMP

FRONT FOG LAMPS (LED)

POWER SIDE VIEW MIRRORS, BODY COLORED, WITH TURNING

SIGNAL LIGHT AND AUTO RETRACTABLE

CHROME PLATED SIDE MOULDING