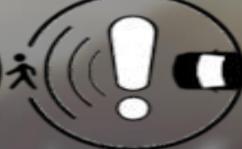

# **TOYOTA SAFETY SENSE (TSS VER. 2.0)**

PRE-COLLISION SYSTEM (PCS)

DYNAMIC RADAR CRUISE CONTROL (DRCC)

LANE TRACING ASSIST (LTA)

LANE DEPARTURE ALERT (LDA)

**AUTOMATIC HIGH BEAM (AHB)** 

TOYOTA SAFETY SENSE (TSS VER. 2.0)

PRE-COLLISION SYSTEM (PCS)

**DYNAMIC RADAR CRUISE CONTROL (DRCC)** 

LANE TRACING ASSIST (LTA)

LANE DEPARTURE ALERT (LDA)

**AUTOMATIC HIGH BEAM (AHB)** 

AIR-BAG (DRIVER, FRONT PASSENGER, SIDE & CURTAIN)

FRONT & REAR PARKING SENSORS

**ELECTRIC PARKING BRAKE (EPB) + BRAKE HOLD FUNCTION** 

Pre-Collision System

Lane Departure Alert

Automatic High Beams

Dynamic Radar Cruise Control

Pre-Collision System with Pedestrian Detection

Toyota Safety Sense