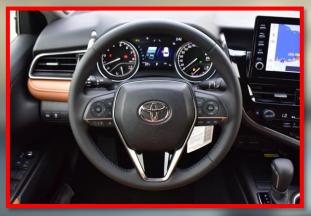

#### **INTERIOR FEATURES**

TAN COLORED PREMIUM LEATHER SEATS + POWER ADJUSTABLE DRIVER & FRONT PASSENGER

7 INCH MULTI INFORMATION DISPLAY

3-SPOKE LEATHER STEERING WHEEL WITH CONTROL SWITCHES

AUTO DIMMING INSIDE REAR VIEW MIRROR

**AUTOMATIC CLIMATE CONTROL + REAR AC DUCT** 

FLOOR INTERIOR ILLUMINATION