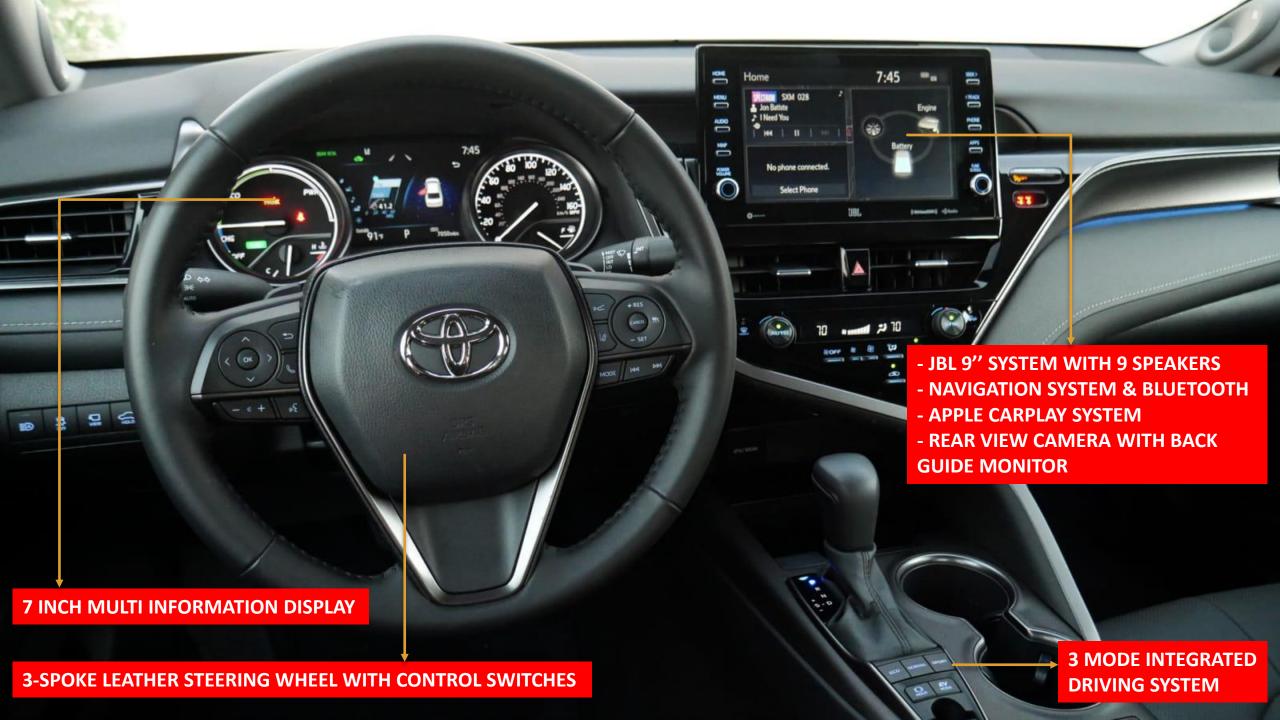

#### **INTERIOR FEATURES**

TAN COLORED PREMIUM LEATHER SEATS + POWER ADJUSTABLE DRIVER & FRONT PASSENGER

7 INCH MULTI INFORMATION DISPLAY

3-SPOKE LEATHER STEERING WHEEL WITH CONTROL SWITCHES

AUTO DIMMING INSIDE REAR VIEW MIRROR

### **AUDIO & ENTERTAINMENT SYSTEM**

JBL 9-INCH, NAVIGATION SYSTEM, BT APPLE CARPLAY SYSTEM

USB PORT

9 SPEAKERS

www.saharamotorsuae.com

FRONT & REAR PARKING SENSORS

PANORAMIC MOON ROOF

WIRELESS CHARGER FOR SMARTPHONES (COMPATIBLE) + DUAL

**REAR USB CHARGER** 

**ELECTRIC PARKING BRAKE (EPB) + BRAKE HOLD FUNCTION** 

3-MODE INTEGRATED DRIVING SYSTEM