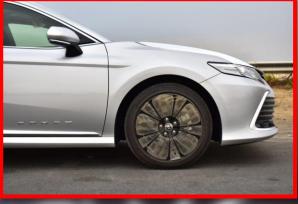

#### **EXTERIOR FEATURES**

ALLOY WHEEL 18-INCH (BLACK COLORED)

LED HEADLAMP

FRONT FOG LAMPS (LED)

POWER SIDE VIEW MIRRORS, BODY COLORED, WITH TURNING

SIGNAL LIGHT AND AUTO RETRACTABLE

CHROME PLATED SIDE MOULDING