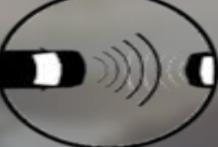

# **TOYOTA SAFETY SENSE (TSS VER. 2.0)**

PRE-COLLISION SYSTEM (PCS)

DYNAMIC RADAR CRUISE CONTROL (DRCC)

LANE TRACING ASSIST (LTA)

LANE DEPARTURE ALERT (LDA)

**AUTOMATIC HIGH BEAM (AHB)** 

TOYOTA SAFETY SENSE (TSS VER. 2.0)

PRE-COLLISION SYSTEM (PCS)

**DYNAMIC RADAR CRUISE CONTROL (DRCC)** 

LANE TRACING ASSIST (LTA)

LANE DEPARTURE ALERT (LDA)

**AUTOMATIC HIGH BEAM (AHB)** 

AIR-BAG (DRIVER, FRONT PASSENGER, SIDE & CURTAIN)

FRONT & REAR PARKING SENSORS

**ELECTRIC PARKING BRAKE (EPB) + BRAKE HOLD FUNCTION** 

Pre-Collision System

Lane Departure Alert

Automatic High Beams

Dynamic Radar Cruise Control

Pre-Collision System with Pedestrian Detection

Toyota Safety Sense