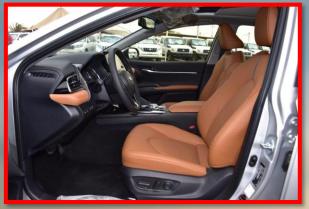

#### **INTERIOR FEATURES**

TAN COLORED PREMIUM LEATHER SEATS + POWER ADJUSTABLE DRIVER & FRONT PASSENGER

7 INCH MULTI INFORMATION DISPLAY

3-SPOKE LEATHER STEERING WHEEL WITH CONTROL SWITCHES

AUTO DIMMING INSIDE REAR VIEW MIRROR