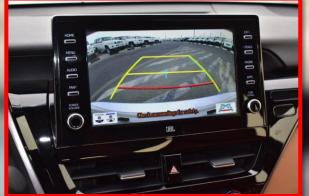

## **SAFETY & CONVENIENCE FEATURES**

AIR-BAG (DRIVER, FRONT PASSENGER, SIDE & CURTAIN)
SMART ENTRY SYSTEM WITH ENGINE START/STOP (PUSH BUTTON)
REAR VIEW CAMERA WITH BACK GUIDE MONITOR (BGM)
REMOTE ENGINE STARTER

FRONT & REAR PARKING SENSORS

PANORAMIC MOON ROOF

WIRELESS CHARGER FOR SMARTPHONES (COMPATIBLE) + DUAL

**REAR USB CHARGER** 

**ELECTRIC PARKING BRAKE (EPB) + BRAKE HOLD FUNCTION** 

3-MODE INTEGRATED DRIVING SYSTEM