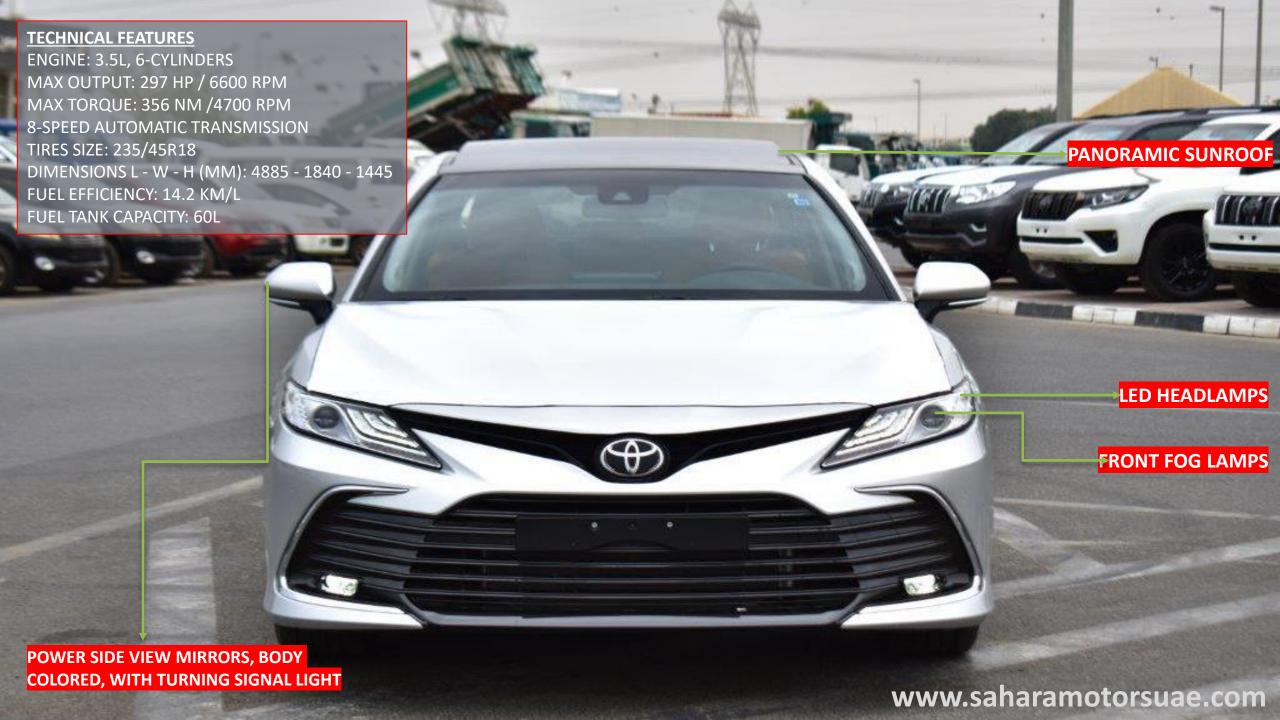

#### **EXTERIOR FEATURES**

ALLOY WHEEL 18-INCH (BLACK COLORED)

LED HEADLAMP

FRONT FOG LAMPS (LED)

POWER SIDE VIEW MIRRORS, BODY COLORED, WITH TURNING

SIGNAL LIGHT AND AUTO RETRACTABLE

CHROME PLATED SIDE MOULDING