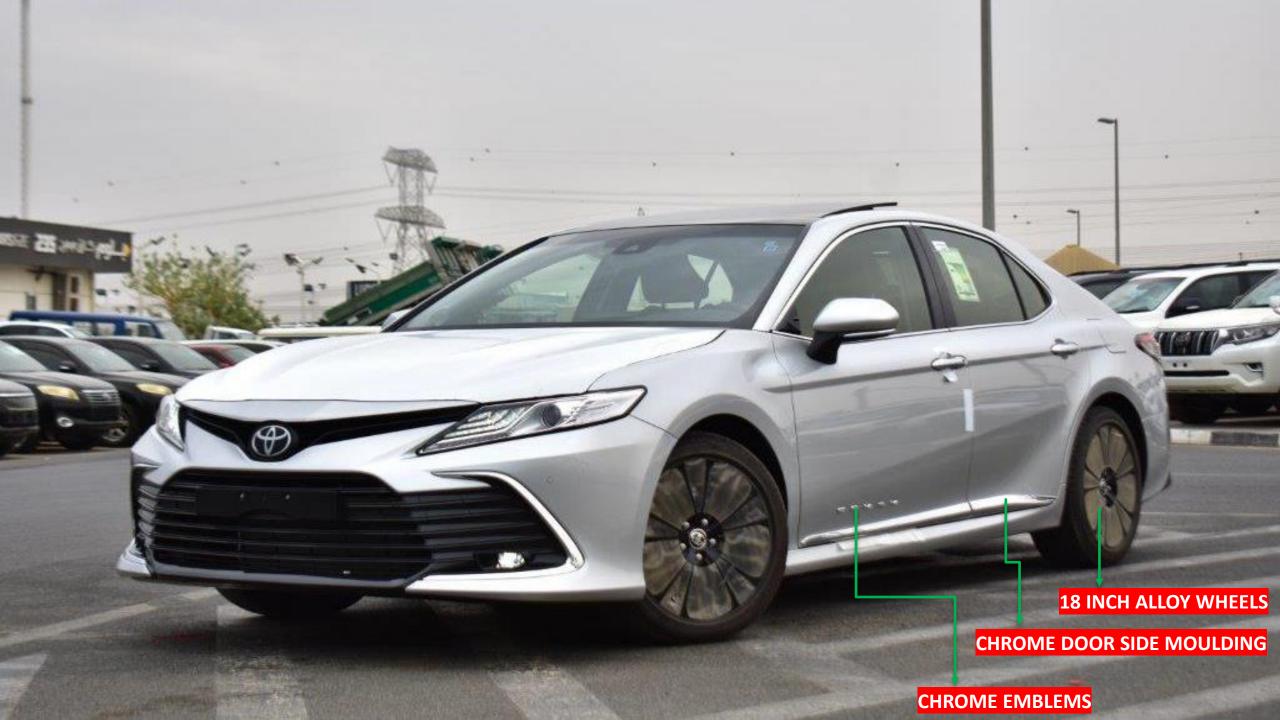

#### **EXTERIOR FEATURES**

ALLOY WHEEL 18-INCH (BLACK COLORED)

LED HEADLAMP

FRONT FOG LAMPS (LED)

POWER SIDE VIEW MIRRORS, BODY COLORED, WITH TURNING

SIGNAL LIGHT AND AUTO RETRACTABLE

CHROME PLATED SIDE MOULDING

**REAR SPOILER** 

CHROME EMBLEMS (CAMRY)

GRANDE EMBLEM