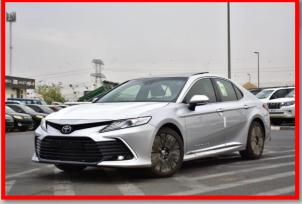

#### **EXTERIOR FEATURES**

ALLOY WHEEL 18-INCH (BLACK COLORED)

LED HEADLAMP

FRONT FOG LAMPS (LED)

POWER SIDE VIEW MIRRORS, BODY COLORED, WITH TURNING

SIGNAL LIGHT AND AUTO RETRACTABLE

CHROME PLATED SIDE MOULDING

**REAR SPOILER** 

CHROME EMBLEMS (CAMRY)

GRANDE EMBLEM